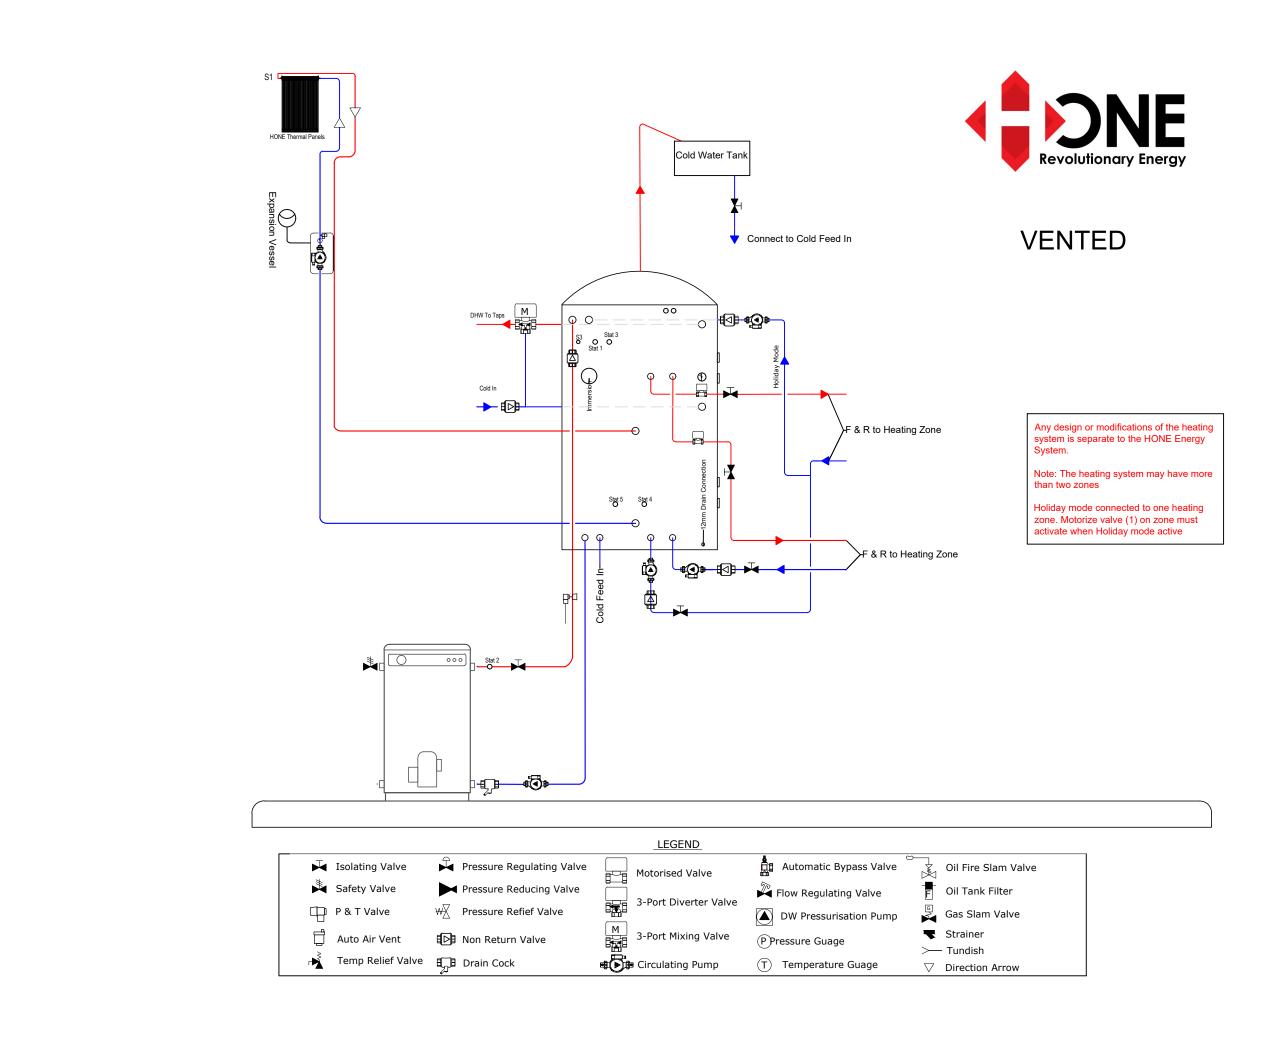

All measurements in mm unless otherwise

This drawing must be read in conjunction with HONE Thermal Wiring Schematic drawing

PHOTONOMI

Photonomi Global Group a.r.l., Level 33 25 Canada Square Canary Wharf, London E14 5LQ, Great Britain

HONE

Project: HONE HEAT

Drawing Title:

Mechanical Schematic

Vented System- 2Zone

Drawing No: HH\_V002 Date:

Date:
Scale:
NTS

Rev: Date: Drawn By: Checked:
R1 21/10/18 DH
R2 22/05/19 DH