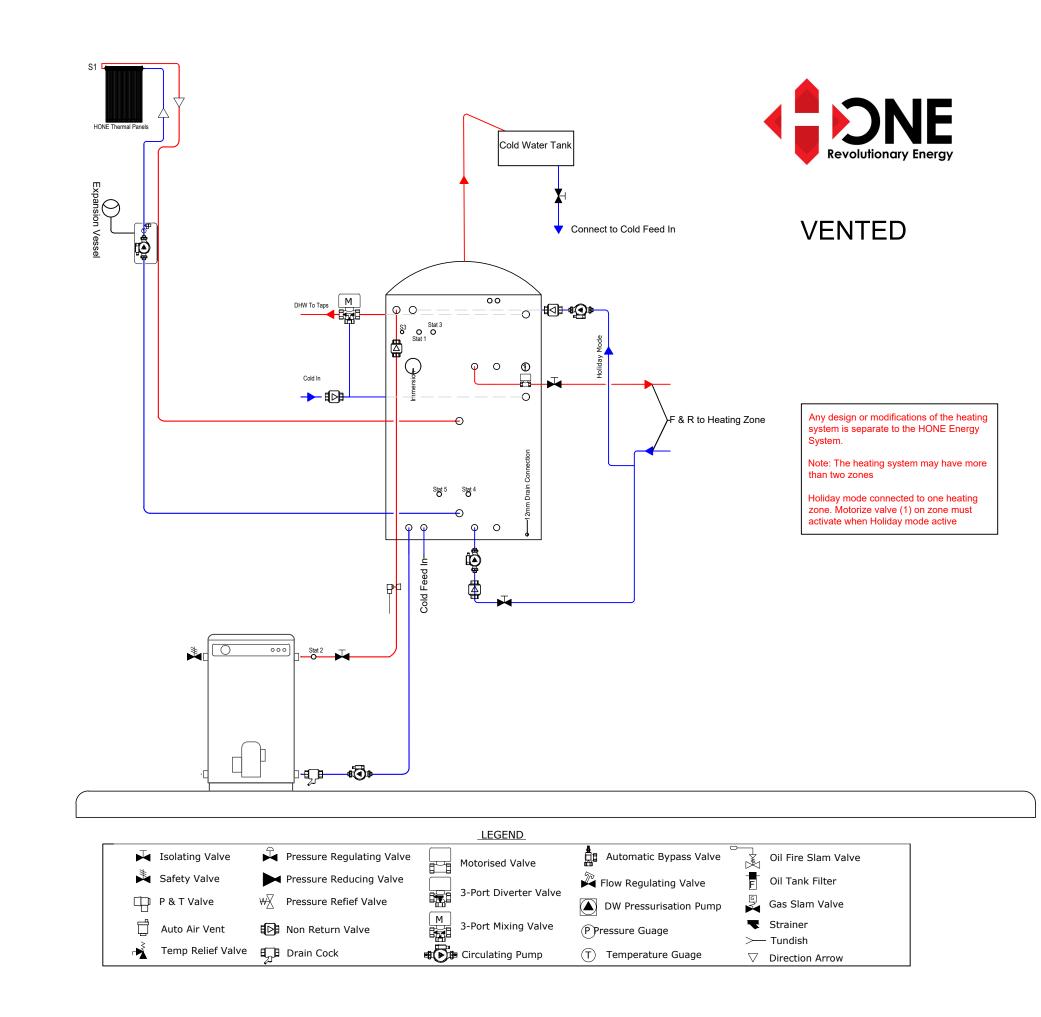

| Notes:                                                                                                                                                                                                                      |                      |                               |           |
|-----------------------------------------------------------------------------------------------------------------------------------------------------------------------------------------------------------------------------|----------------------|-------------------------------|-----------|
| This drawing was produced by Photonomi<br>Group Ireland and may not be loaned, copied<br>or reproduced in anyway or used for any<br>other quote, tender for construction purposes<br>without written consent of the company |                      |                               |           |
| All meas<br>specifie                                                                                                                                                                                                        |                      | ı mm unless o                 | otherwise |
|                                                                                                                                                                                                                             |                      | e read in con<br>ng Schematic |           |
|                                                                                                                                                                                                                             |                      |                               |           |
|                                                                                                                                                                                                                             |                      |                               |           |
|                                                                                                                                                                                                                             |                      |                               |           |
|                                                                                                                                                                                                                             |                      |                               |           |
|                                                                                                                                                                                                                             |                      |                               |           |
|                                                                                                                                                                                                                             |                      |                               |           |
|                                                                                                                                                                                                                             |                      |                               |           |
|                                                                                                                                                                                                                             |                      |                               |           |
|                                                                                                                                                                                                                             |                      |                               |           |
|                                                                                                                                                                                                                             |                      |                               |           |
|                                                                                                                                                                                                                             |                      |                               |           |
|                                                                                                                                                                                                                             |                      |                               |           |
|                                                                                                                                                                                                                             |                      |                               |           |
|                                                                                                                                                                                                                             |                      |                               |           |
|                                                                                                                                                                                                                             |                      |                               |           |
|                                                                                                                                                                                                                             |                      |                               |           |
|                                                                                                                                                                                                                             |                      |                               |           |
|                                                                                                                                                                                                                             |                      |                               |           |
|                                                                                                                                                                                                                             |                      |                               |           |
|                                                                                                                                                                                                                             |                      |                               |           |
|                                                                                                                                                                                                                             |                      |                               |           |
|                                                                                                                                                                                                                             |                      |                               |           |
| Photonomi Global Group a.r.l.,<br>Level 33<br>25 Canada Square<br>Canary Wharf, London                                                                                                                                      |                      |                               |           |
| E14 5LQ, Great Britain<br>Client<br>HONE                                                                                                                                                                                    |                      |                               |           |
| Project:<br>HONE HEAT<br>Drawing Title:                                                                                                                                                                                     |                      |                               |           |
| Mechanical Schematic<br>Vented System- 1Zone                                                                                                                                                                                |                      |                               |           |
| Drawing No:<br>HH_V001<br>Date: 22.05.2019                                                                                                                                                                                  |                      |                               |           |
| Scale:<br>NTS                                                                                                                                                                                                               |                      |                               |           |
| Rev:                                                                                                                                                                                                                        | Date:                | Drawn By:                     | Checked:  |
| R1<br>R2                                                                                                                                                                                                                    | 21/10/18<br>22/05/19 | DH<br>DH                      |           |
|                                                                                                                                                                                                                             |                      |                               |           |