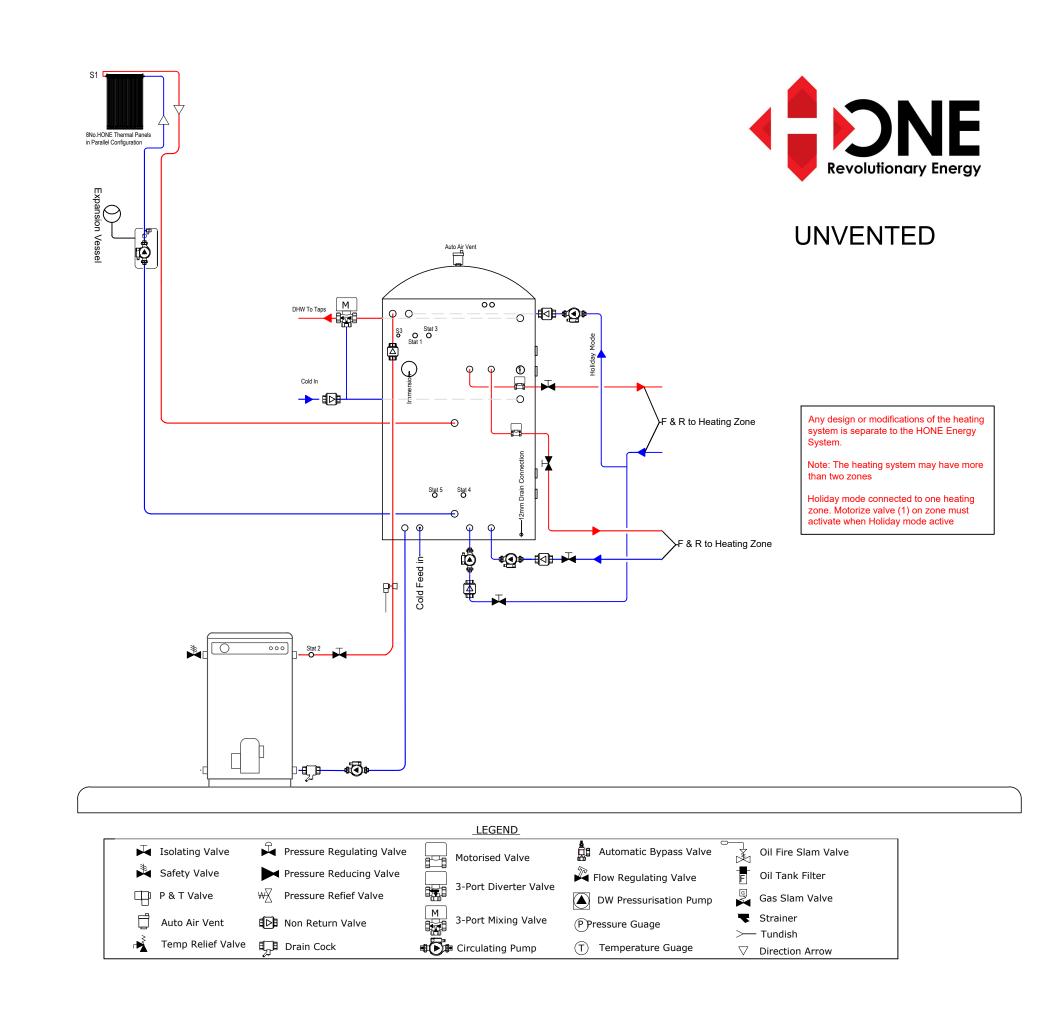

|  | Notes:                                                                                                                                                                                                                                          |          |           |          |
|--|-------------------------------------------------------------------------------------------------------------------------------------------------------------------------------------------------------------------------------------------------|----------|-----------|----------|
|  | This drawing was produced by Photonomi<br>Group Ireland and may not be loaned, copied<br>or reproduced in anyway or used for any<br>other quote, tender for construction purposes<br>without written consent of the company                     |          |           |          |
|  | All measurements in mm unless otherwise specified                                                                                                                                                                                               |          |           |          |
|  | This drawing must be read in conjunction with<br>HONE Thermal Wiring Schematic drawing                                                                                                                                                          |          |           |          |
|  |                                                                                                                                                                                                                                                 |          |           |          |
|  |                                                                                                                                                                                                                                                 |          |           |          |
|  |                                                                                                                                                                                                                                                 |          |           |          |
|  |                                                                                                                                                                                                                                                 |          |           |          |
|  |                                                                                                                                                                                                                                                 |          |           |          |
|  |                                                                                                                                                                                                                                                 |          |           |          |
|  |                                                                                                                                                                                                                                                 |          |           |          |
|  |                                                                                                                                                                                                                                                 |          |           |          |
|  |                                                                                                                                                                                                                                                 |          |           |          |
|  |                                                                                                                                                                                                                                                 |          |           |          |
|  |                                                                                                                                                                                                                                                 |          |           |          |
|  |                                                                                                                                                                                                                                                 |          |           |          |
|  |                                                                                                                                                                                                                                                 |          |           |          |
|  |                                                                                                                                                                                                                                                 |          |           |          |
|  |                                                                                                                                                                                                                                                 |          |           |          |
|  |                                                                                                                                                                                                                                                 |          |           |          |
|  |                                                                                                                                                                                                                                                 |          |           |          |
|  |                                                                                                                                                                                                                                                 |          |           |          |
|  |                                                                                                                                                                                                                                                 |          |           |          |
|  |                                                                                                                                                                                                                                                 |          |           |          |
|  | PHOTONOMI<br>Level 33<br>25 Canada Square<br>Canary Wharf, London<br>E14 5LQ, Great Britain<br>Clear<br>HONE<br>Project:<br>HONE HEAT<br>Drawng Infe:<br>Mechanical Schematic<br>Unvented System<br>Drawng Wo:<br>HH_UV002<br>Daw.<br>20.5.2019 |          |           |          |
|  |                                                                                                                                                                                                                                                 |          |           |          |
|  |                                                                                                                                                                                                                                                 |          |           |          |
|  |                                                                                                                                                                                                                                                 |          |           |          |
|  |                                                                                                                                                                                                                                                 |          |           |          |
|  |                                                                                                                                                                                                                                                 |          |           |          |
|  | Scale:<br>NTS                                                                                                                                                                                                                                   |          |           |          |
|  | Rev:                                                                                                                                                                                                                                            | Date:    | Drawn By: | Checked: |
|  | R1                                                                                                                                                                                                                                              | 10/01/19 | DH        |          |