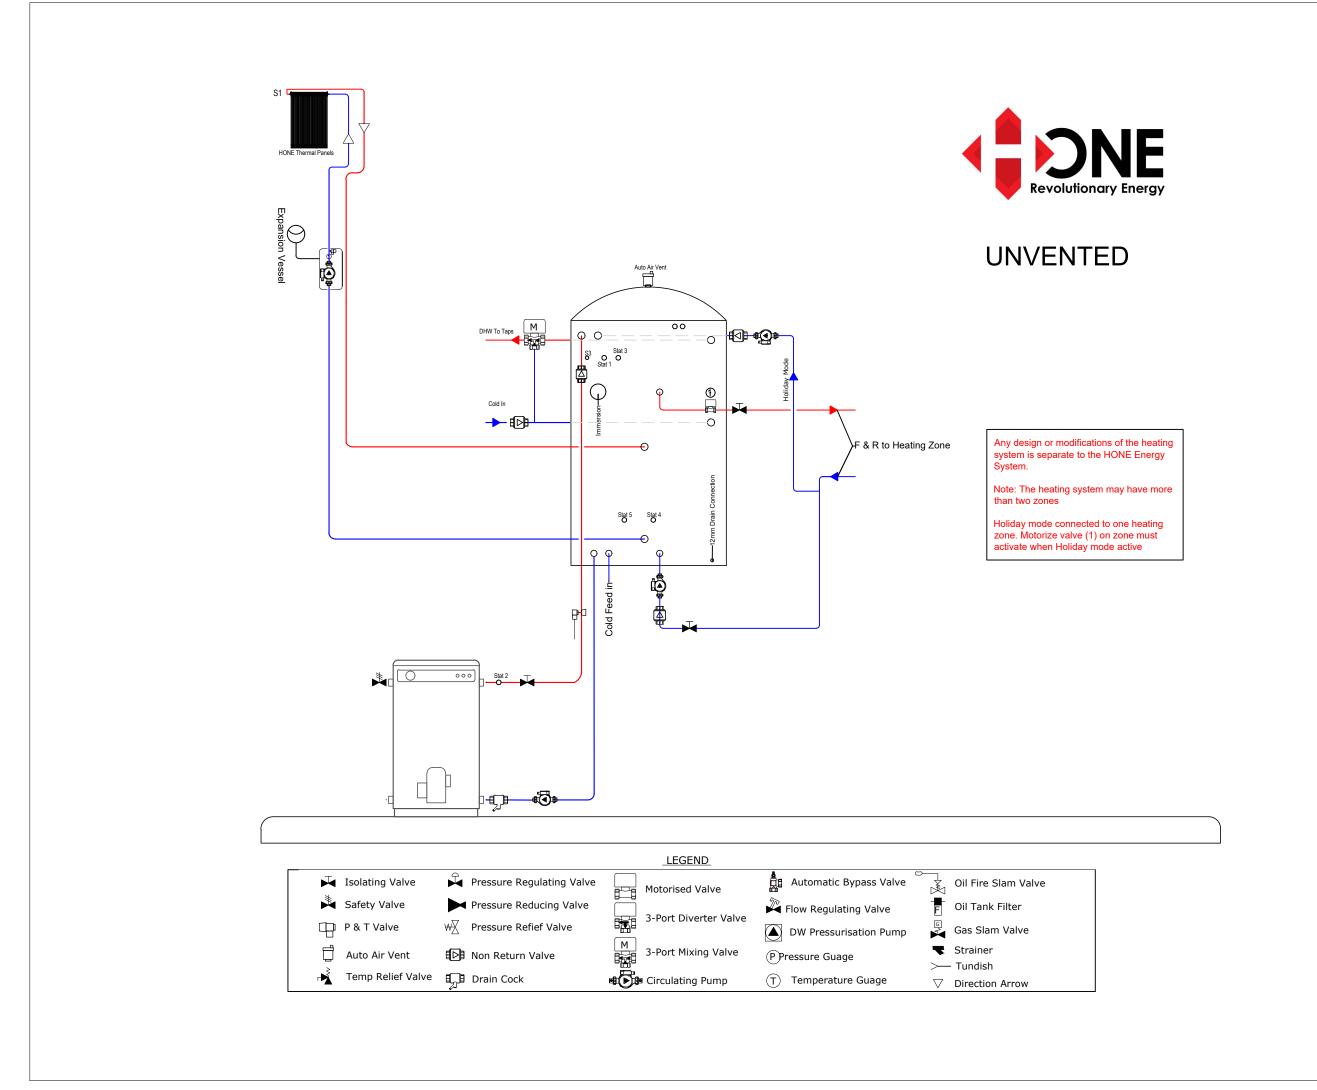

All measurements in mm unless otherwise

This drawing must be read in conjunction with HONE Thermal Wiring Schematic drawing

## PHOTONOMI

Photonomi Global Group a.r.l., Level 33 25 Canada Square Canary Wharf, London E14 5LQ, Great Britain

HONE

Project: HONE HEAT

Mechanical Schematic
Unvented System- 1Zone

Drawing No: HH\_UV001

Date: 22.05.2019 Scale: