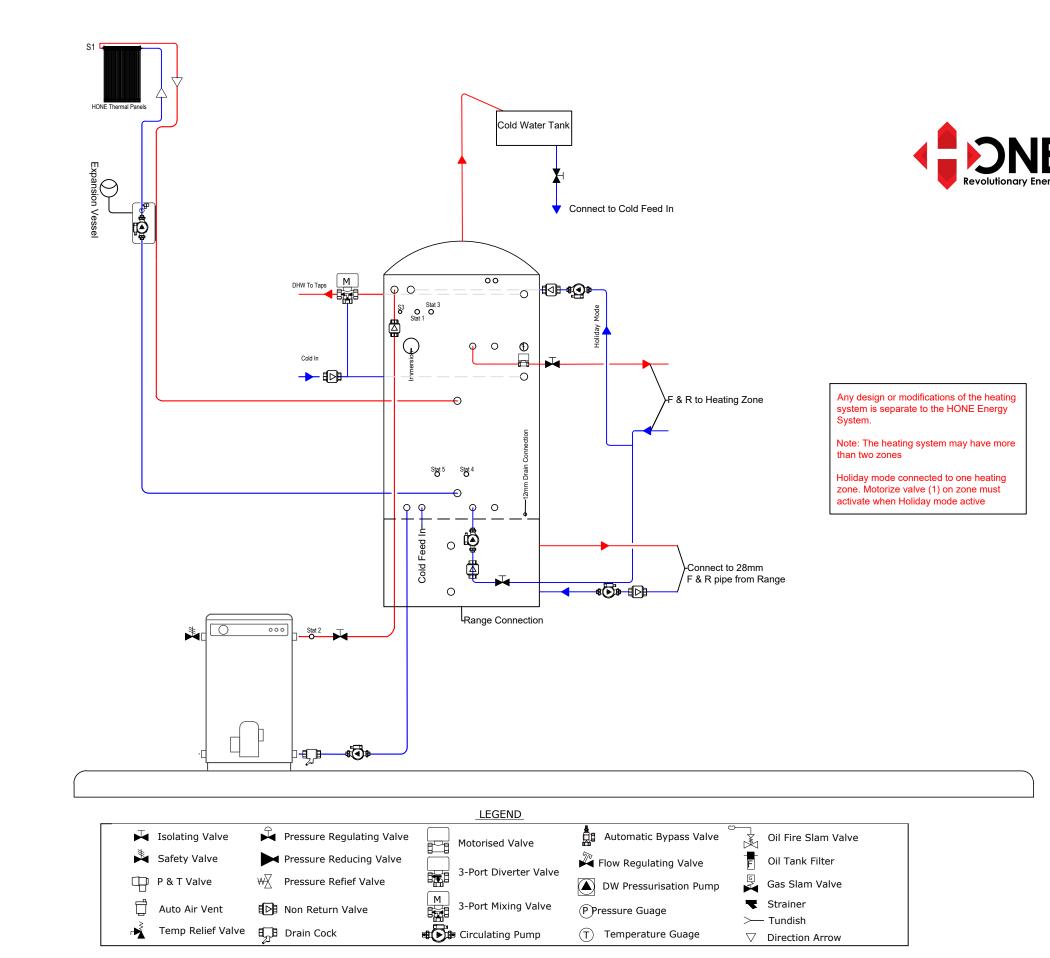

drawing for guidance only

| Notes:                                                                                                                                                                                                                      |                |                               |           |
|-----------------------------------------------------------------------------------------------------------------------------------------------------------------------------------------------------------------------------|----------------|-------------------------------|-----------|
| This drawing was produced by Photonomi<br>Group Ireland and may not be loaned, copied<br>or reproduced in anyway or used for any<br>other quote, tender for construction purposes<br>without written consent of the company |                |                               |           |
| All meas<br>specifie                                                                                                                                                                                                        |                | n mm unless (                 | otherwise |
| This dra                                                                                                                                                                                                                    | wing must b    | e read in con<br>ng Schematio |           |
|                                                                                                                                                                                                                             |                |                               |           |
|                                                                                                                                                                                                                             |                |                               |           |
|                                                                                                                                                                                                                             |                |                               |           |
|                                                                                                                                                                                                                             |                |                               |           |
|                                                                                                                                                                                                                             |                |                               |           |
|                                                                                                                                                                                                                             |                |                               |           |
|                                                                                                                                                                                                                             |                |                               |           |
|                                                                                                                                                                                                                             |                |                               |           |
|                                                                                                                                                                                                                             |                |                               |           |
|                                                                                                                                                                                                                             |                |                               |           |
|                                                                                                                                                                                                                             |                |                               |           |
|                                                                                                                                                                                                                             |                |                               |           |
|                                                                                                                                                                                                                             |                |                               |           |
|                                                                                                                                                                                                                             |                |                               |           |
|                                                                                                                                                                                                                             |                |                               |           |
|                                                                                                                                                                                                                             |                |                               |           |
|                                                                                                                                                                                                                             |                |                               |           |
|                                                                                                                                                                                                                             |                |                               |           |
|                                                                                                                                                                                                                             |                |                               |           |
|                                                                                                                                                                                                                             |                |                               |           |
|                                                                                                                                                                                                                             |                |                               |           |
|                                                                                                                                                                                                                             |                |                               |           |
| Photonomi Global Group a.r.l.,<br>Level 33<br>25 Canada Square<br>Canary Wharf, London                                                                                                                                      |                |                               |           |
| E14 5LQ, Great Britain<br>Client<br>HONE                                                                                                                                                                                    |                |                               |           |
| Project:<br>HONE HEAT<br>Drawing Title:<br>Mechanical Schematic                                                                                                                                                             |                |                               |           |
| Vented System- Connecting Range                                                                                                                                                                                             |                |                               |           |
| Drawing No:<br>HH_VSF001<br>Date: 22.05.2019<br>Scale:                                                                                                                                                                      |                |                               |           |
| Scale:<br>NTS                                                                                                                                                                                                               |                |                               |           |
| Rev:<br>R1                                                                                                                                                                                                                  | Date: 21/10/18 | Drawn By:<br>DH               | Checked:  |
| R1<br>R2                                                                                                                                                                                                                    | 21/10/18       | DH                            |           |